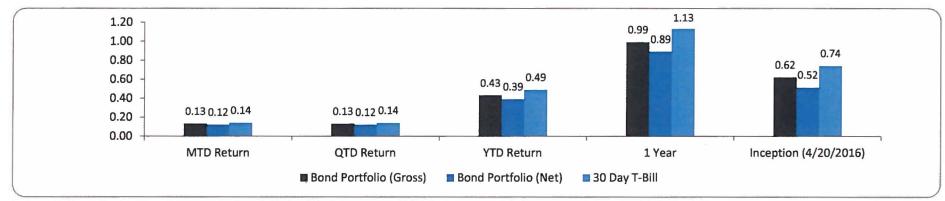

## **Overview of Investment Performance**

• The April 2018 statement from BMO was not available in time to post to the general ledger prior to closing the month. Interest earned, realized gain/loss, and unrealized gain/loss for April will be reported in the May 2018 report.

|                                               | QE | 03/31/18  | F  | iscal YTD |
|-----------------------------------------------|----|-----------|----|-----------|
| Average Investment Balance (\$millions)       | \$ | 276.3     | \$ | 275.7     |
|                                               |    |           |    |           |
| Interest Earned (Yield)                       | \$ | 945,849   | \$ | 2,544,824 |
| Annualized Yield %                            |    | 1.37%     |    | 1.11%     |
|                                               |    |           |    |           |
| Realized Gain/(Loss) *                        | \$ | (4,583)   | \$ | (169,855) |
| Yield + Realized Gain/(Loss)                  | \$ | 941,266   | \$ | 2,374,969 |
| Annualized Yield + Realized Gain/(Loss)%      |    | 1.36%     |    | 1.03%     |
|                                               |    |           |    |           |
| Unrealized Gain/(Loss)**                      | \$ | (174,715) | \$ | (282,177) |
| Net Yield + Realized & Unrealized Gain/(Loss) | \$ | 766,551   | \$ | 2,092,792 |
| Annualized %                                  |    | 1.11%     |    | 0.91%     |