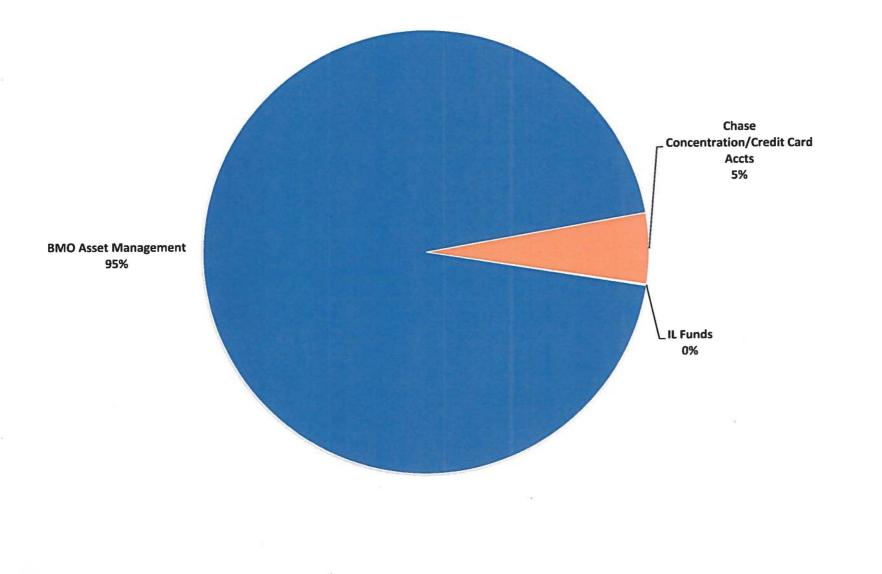

## April 30, 2018 Portfolio Overview: Assets by <u>Location/Firm</u> (\$283.5 MM total)

6