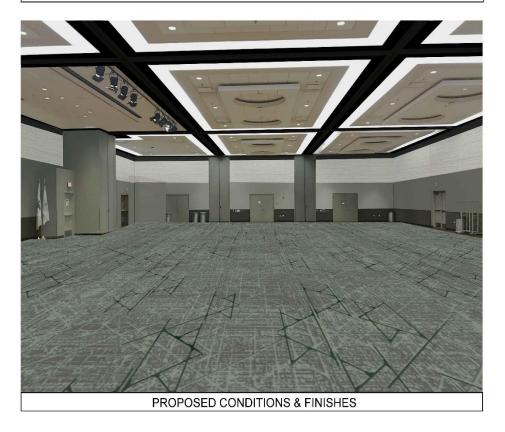

e Board of Trustees approves the purchase of Theatrical Light Fixtures and Accessories for Student Resource Center (SRC) 2000 from Clearwing Systems Integration, 11101 West Mitchell Street, Milwaukee, Wisconsin 53214 for the total amount of \$61,950.00.

Staff Contact: Bruce Schmiedl – Director, Facilities Planning & Development

## SIGNATURE PAGE

#### Theatrical Light Fixtures and Accessories for Student Resource Center (SRC) 2000

#### ITEM(S) ON REQUEST

That the Board of Trustees approves the purchase of Theatrical Light Fixtures and Accessories for Student Resource Center (SRC) 2000 from Clearwing Systems Integration, 11101 West Mitchell Street, Milwaukee, Wisconsin 53214 for the total amount of \$61,950.00.

BOARD CHAIR

BOARD SECRETARY

DATE



**EXISTING CONDITIONS & FINISHES** 



#### **BOARD APPROVAL**

#### 1. <u>SUBJECT</u>

Printing of Class Schedules for Continuing Education FY19: Fall 2018, Spring 2019 and Summer 2019.

#### 2. REASON FOR CONSIDERATION

A purchase exceeding the statutory limit of \$25,000 must be approved by the Board of Trustees.

#### 3. BACKGROUND INFORMATION

Continuing Education (CE) is on target to enroll over 25,000 students in FY18. The class schedule is the primary source of marketing for Continuing Education classes and has a distribution of 320,000 units planned for FY19. This is the most comprehensive vehicle to reach District #502 residents who take part in Continuing Education classes and events. The schedule also promotes college-wide events and programs.

Data collected since 2011 indicates a clear correlation between enroll