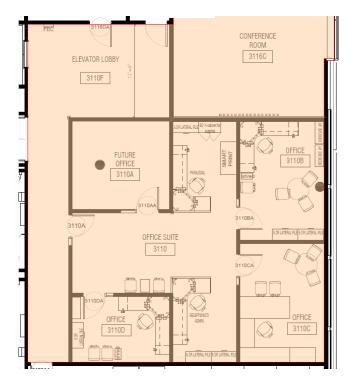

u>RECOMMENDATION</u>

That the Board of Trustees awards the General Counsel and Compliance Office Renovation for the Student Resource Center to the lowest responsible bidder, Integral Construction, Inc., 320 Rocbaar Drive, Romeoville, IL 60446 for the lump sum bid amount of \$122,232.00.

Staff Contact: Bruce Schmiedl – Director, Facilities Planning & Development

## SIGNATURE PAGE

#### General Counsel and Compliance Office Renovation for the Student Resource Center

## ITEM(S) ON REQUEST

That the Board of Trustees awards the General Counsel and Compliance Office Renovation for the Student Resource Center to the lowest responsible bidder, Integral Construction, Inc., 320 Rocbaar Drive, Romeoville, IL 60446 for the lump sum bid amount of \$122,232.00.

BOARD CHAIR

DATE

BOARD SECRETARY



## **Existing Layout General Counsel and Compliance Office**

Future Layout General Counsel and Compliance Office



#### **BOARD APPROVAL**

#### 1. <u>SUBJECT</u>

Theatrical Light Fixtures and Accessories for Student Resource Center (SRC) 2000.

#### 2. REASON FOR CONSIDERATION

A single purchase exceeding the statutory limit of \$25,000 must be approved by the Board of Trustees.

#### 3. BACKGROUND INFORMATION

The SRC Conference Center Upgrade Project includes updated audiovisual equipment and controls, presentation lighting, acoustic enhancements, together with floor and wall finishes. A photograph of the existing conference area and architectural renderings of the renovated area are included in this request. This purchase is for the presentation light fixtures included in this pro