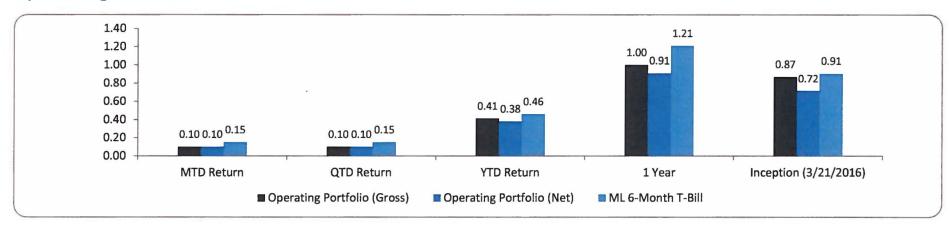

## **Overview of Investment Performance**

• The April 2018 statement from BMO was not available in time to post to the general ledger prior to closing the month. Interest earned, realized gain/loss, and unrealized gain/loss for April will be reported in the May 2018 report.

|                                               | QE | 03/31/18  | F  | iscal YTD |
|-----------------------------------------------|----|-----------|----|-----------|
| Average Investment Balance (\$millions)       | \$ | 276.3     | \$ | 275.7     |
|                                               |    |           |    |           |
| Interest Earned (Yield)                       | \$ | 945,849   | \$ | 2,544,824 |
| Annualized Yield %                            |    | 1.37%     |    | 1.11%     |
|                                               |    |           |    |           |
| Realized Gain/(Loss) *                        | \$ | (4,583)   | \$ | (169,855) |
| Yield + Realized Gain/(Loss)                  | \$ | 941,266   | \$ | 2,374,969 |
| Annualized Yield + Realized Gain/(Loss)%      |    | 1.36%     |    | 1.03%     |
|                                               |    |           |    |           |
| Unrealized Gain/(Loss)**                      | \$ | (174,715) | \$ | (282,177) |
| Net Yield + Realized & Unrealized Gain/(Loss) | \$ | 766,551   | \$ | 2,092,792 |
| Annualized %                                  |    | 1.11%     |    | 0.91%     |