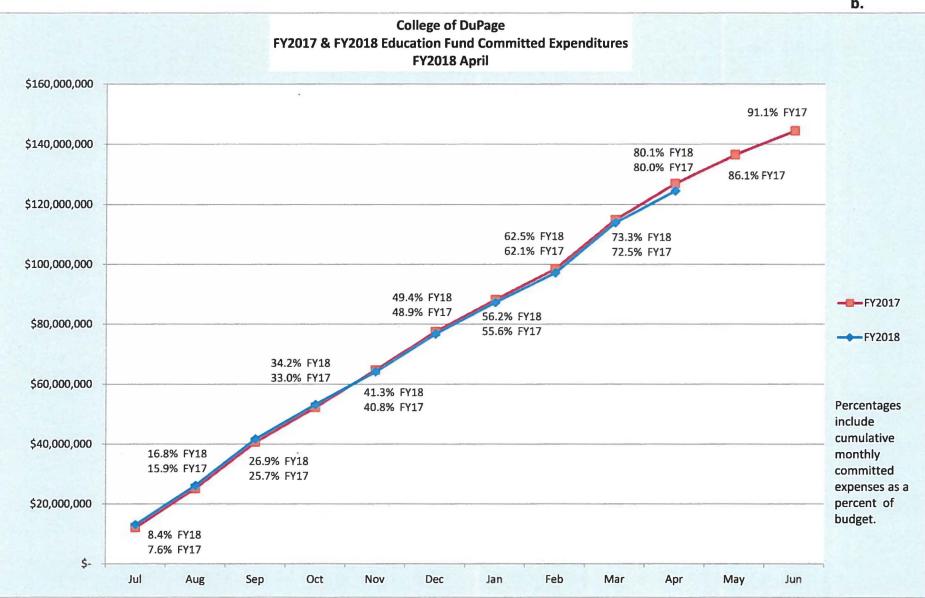

|    |                      |             |
| Maintenance Fund:                 | \$ | 15,320,336  | \$ | 9,124,402     | \$ | 1,027,636 | \$ | 10,152,038         | \$ | 5,168,298            | 66.27%      |
|                                   |    |             |    |               |    |           |    |                    |    |                      |             |
| Total General Fund                | \$ | 170,748,679 | \$ | 130,315,021   | \$ | 4,312,413 | \$ | 134,627,434        | \$ | 36,121,245           | 78.85%      |
| NOTEC                             |    |             |    |               |    |           |    |                    |    |                      |             |

 $\hat{k}$ 

NOTES:

(1) The expenditures are based on unaudited numbers from the general ledger.

÷



b.

### COLLEGE OF DUPAGE Operating Cash Available to Pay Annual Operating Expenses as of April 30, 2018

Net % of Operating Cash/Investments Available to Pay Operating Expenses

|                                                      | Wit | hout Restrictions | Board Approved<br>alance Restrictions |
|------------------------------------------------------|-----|-------------------|---------------------------------------|
| Total Operating Cash/Investments                     | \$  | 225,042,739       | \$<br>225,042,739                     |
| Current Fund Balance Restrictions                    |     |                   |                                       |
| Information Technology Plan                          |     | -                 | (5,000,000)                           |
| Re