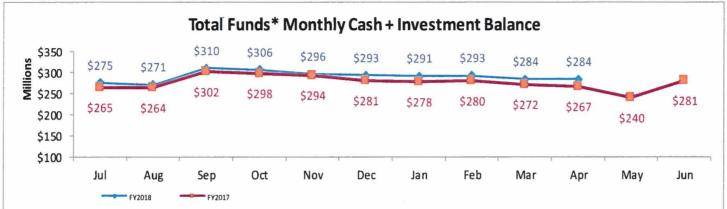

## Investment Monthly Balance Summary

> \$283.5 million cash and investment balance at month-end

### Monthly Ending Balances (\$ millions)

|                          |    |        |     |       |     |        | Chang | ge: 6/30/1/ |
|--------------------------|----|--------|-----|-------|-----|--------|-------|-------------|
|                          | _6 | /30/17 | _3/ | 31/18 | _4/ | /30/18 | to M  | onth-End    |
| BMO Asset Management     | \$ | 264.8  | \$  | 276.6 | \$  | 268.6  | \$    | 3.8         |
| US Bank/IL Funds         |    | -      |     | 0.1   |     | 0.3    |       | 0.3         |
| Subtotal                 |    | 264.8  |     | 276.7 |     | 268.9  |       | 4.1         |
| Cash & Cash Equivalents  |    | 9.2    |     | 7.2   |     | 14.6   |       | 5.4         |
| Total Cash & Investments | \$ | 274.0  | \$  | 283.9 | \$  | 283.5  | \$    | 9.5         |