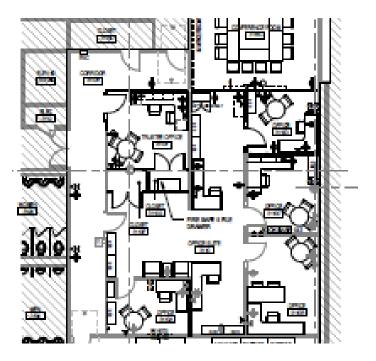

Student Resource Center to the lowest responsible bidder, Integral Construction, Inc., 320 Rocbaar Drive, Romeoville, IL 60446 for the lump sum bid amount of \$122,232.00.

Staff Contact: Bruce Schmiedl – Director, Facilities Planning & Development

## SIGNATURE PAGE

#### General Counsel and Compliance Office Renovation for the Student Resource Center

## ITEM(S) ON REQUEST

That the Board of Trustees awards the General Counsel and Compliance Office Renovation for the Student Resource Center to the lowest responsible bidder, Integral Construction, Inc., 320 Rocbaar Drive, Romeoville, IL 60446 for the lump sum bid amount of \$122,232.00.

BOARD CHAIR

DATE

BOARD SECRETARY



## **Existing Layout General Counsel and Compliance Office**

Future Layout General Counsel and Compliance Office



#### **BOARD APPROVAL**

#### 1. <u>SUBJECT</u>

Theatrical Light Fixtures and Accessories for Student Resource Center (SRC) 2000.

#### 2. REASON FOR CONSIDERATION

A single purchase exceeding the statutory limit of \$25,000 must be approved by the Board of Trustees.

#### 3. BACKGROUND INFORMATION

The SRC Conference Center Upgrade Project includes updated audiovisual equipment and controls, presentation lighting, acoustic enhancements, together with floor and wall finishes. A photograph of the existing conference area and architectural renderings of the renovated area are included in this request. This purchase is for the presentation light fixtures included in this project.

A legal notice for an Invitation for Bids was published on April 12, 2018 in the Daily Herald; the invitation