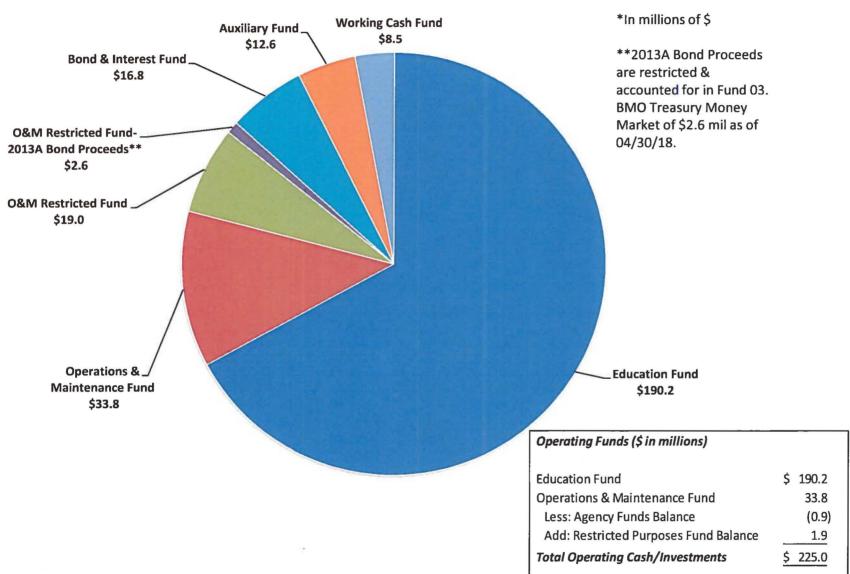

## April 30, 2018 Portfolio Overview: Assets by <u>Fund Allocation</u> (\$283.5 MM total)

Note: Cash and investments held in College of DuPage's name. For accounting purposes, cash and investments are held in the Education Fund and allocated to other funds.