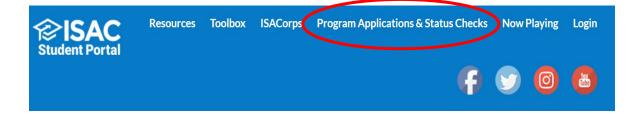

- 1. Go to ISAC.org
- 2. Select ISAC Student Portal

3. Select Program Applications and Status Checks

4. Select the appropriate benefit status check: IVG, ING or MIA/POW Scholarship.

5. Log In or Sign Up

| Have an account? Log In to make the application process faster, or create an account for future applications. | × |
|---------------------------------------------------------------------------------------------------------------|---|
| LOGIN SIGN UP                                                                                                 |   |
| E-mail address                                                                                                |   |
| Password                                                                                                      |   |
| LOGIN                                                                                                         |   |
| Forgot Password?                                                                                              |   |
| Forgot User ID?                                                                                               |   |