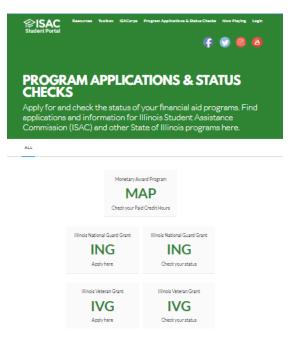

- 1. Go to ISAC.org
- 2. Select ISAC Student Portal

3. Select Program Applications and Status Checks

4. Select the appropriate benefit status check: IVG, ING or MIA/POW Scholarship.

5. Log In or Sign Up

| Have an account? Log In to make the application process faster, or create an account for future applications. | × |
|---------------------------------------------------------------------------------------------------------------|---|
| LOGIN SIGN UP                                                                                                 |   |
| E-mail address                                                                                                |   |
| Password                                                                                                      |   |
| LOGIN                                                                                                         |   |
| Forgot Password?                                                                                              |   |
| Forgot User ID?                                                                                               |   |