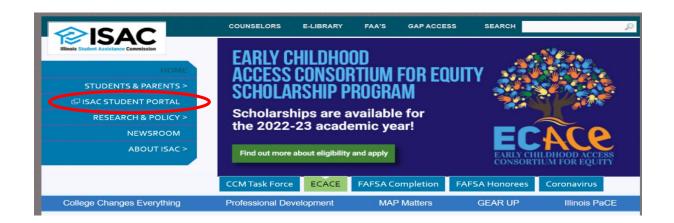

- 1. Go to ISAC.org
- 2. Select ISAC Student Portal

3. Select Program Applications and Status Checks

4. Select the appropriate benefit status check: IVG, ING or MIA/POW Scholarship.

5. Log In or Sign Up

| Have an account? Log In to make the application process faster, or create an account for future applications. | × |
|---------------------------------------------------------------------------------------------------------------|---|
| LOGIN SIGN UP                                                                                                 |   |
| E-mail address                                                                                                |   |
| Password                                                                                                      |   |
| LOGIN                                                                                                         |   |
| Forgot Password?                                                                                              |   |
| Forgot User ID?                                                                                               |   |