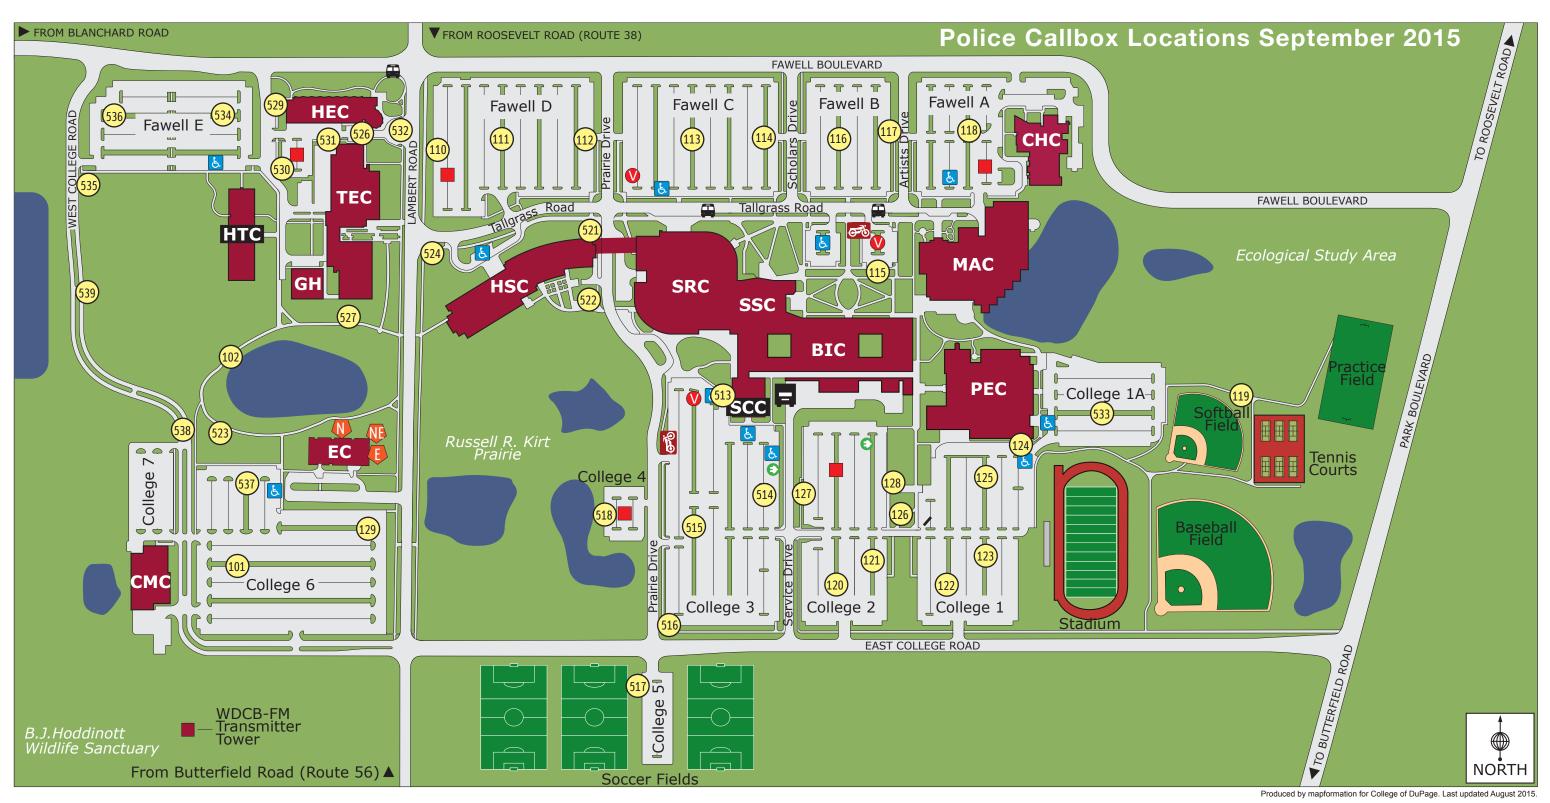

## College of DuPage

425 Fawell Boulevard Glen Ellyn, Illinois 60137-6599 (630) 942-2800 www.cod.edu

## Buildings

| BIC | Rodney K. Berg Instructional  |
|-----|-------------------------------|
|     | Center                        |
| CHC | Culinary & Hospitality Center |
| EC  | Early Childhood Center        |
| GH  | Greenhouse                    |
| HEC | Homeland Security Education   |
|     | Center                        |

HSC Health and Science Center

- HTC Homeland Security Training Center
- MAC Harold D. McAninch Arts Center PEC Physical Education and
  - Community Recreation Center
- SCC Seaton Computing Center
- SRC Student Resource Center
- SSC Student Services Center
- TEC Technical Education Center

## Parking

- 👃 Accessible
- Bus Stop
- Employee
- Guest/30-Minute
- 🚳 Motorcycle
- Shipping and Receiving
- Electric Car Charging Station