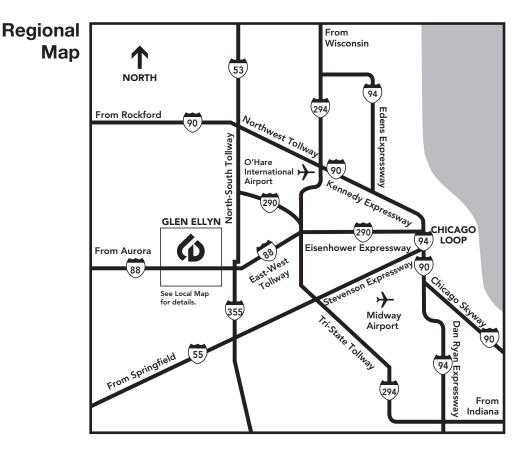

## **Regional Map**

#### From North/South:

Take Interstate 294 (Tri-State Tollway), exit to westbound Interstate 88 (East-West Tollway) to Route 53. Drive north on Route 53 to Butterfield Road (Rt. 56). See local map directions for further instructions.

## 0R

Take Interstate 355 (North-South Tollway).

Southbound: exit on westbound Butterfield Road (Rt. 56). Northbound: exit to westbound Interstate 88 (East-West Tollway), then to Route 53. Drive north on Route 53 to Butterfield Road (Rt. 56). See local map directions for further instructions.

## From East:

Take westbound Interstate 290 (Eisenhower Expressway) to westbound Interstate 88 (East-West Tollway), exit on Route 53. Drive north on Route 53 to Butterfield Road (Rt. 56). See local map directions for further instructions.

## From West:

Take eastbound Interstate 88 (East-West Tollway), exit at Naperville Road, drive north to Butterfield Road (Rt. 56). See local map for further instructions.