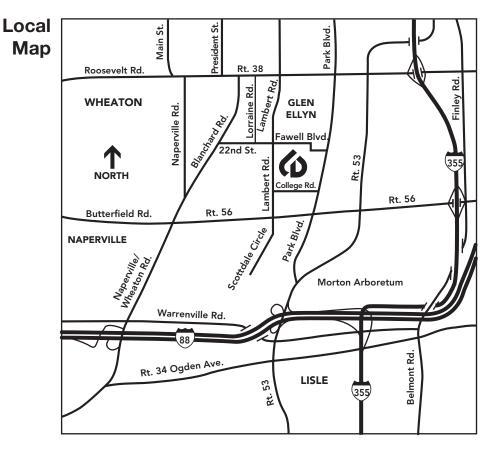

## Local Map

*From East* (includes North and South) *on regional map:* Take Butterfield Road (Rt. 56) west to Lambert Road. Turn north and drive to appropriate campus entrance.

*From West on regional map:* Take Butterfield Road (Rt. 56) east to Lambert Road. Turn north and drive to appropriate campus entrance.

# Directions

College of DuPage is located at the intersection of Fawell Boulevard and Lambert Road in Glen Ellyn, IL. The campus is accessible by driving south from Roosevelt Road or north from Butterfield Road on Park Boulevard or Lambert Road.